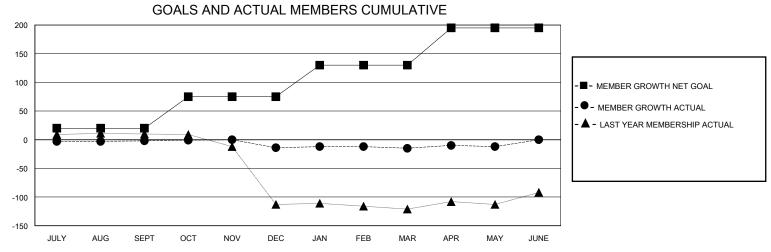

## District 412 B

Results as of: 5/31/2020

| GMT:                  |               | GMT CA    |               |                       |                       |                         |                                                    |  |
|-----------------------|---------------|-----------|---------------|-----------------------|-----------------------|-------------------------|----------------------------------------------------|--|
|                       | Club          | os        |               | Members               |                       |                         |                                                    |  |
| RESULTS FOR 2019-2020 |               |           |               | RESULTS FOR 2019-2020 |                       |                         |                                                    |  |
| QUARTER               | NEW CLUB GOAL | NEW CLUBS | DROPPED CLUBS | QUARTER MEMB          | ER GROWTH NET<br>GOAL | MEMBER GROWTH<br>ACTUAL | DROPPED<br>MEMBERS ACTUAL<br>(including transfers) |  |
| JULY/AUG/SEPT         | 1             | 0         | 0             | JULY/AUG/SEPT         | 20                    | 5                       | 7                                                  |  |
| OCT/NOV/DEC           | 2             | 0         | 0             | OCT/NOV/DEC           | 55                    | 20                      | 30                                                 |  |
| JAN/FEB/MAR           | 2             | 0         | 0             | JAN/FEB/MAR           | 55                    | 6                       | 7                                                  |  |
| APR/MAY/JUNE          | 1             | 0         | 0             | APR/MAY/JUNE          | 65                    | 11                      | 8                                                  |  |